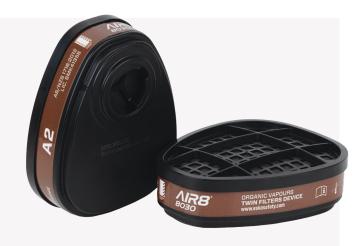

# ESKO AIR8 8030 A2 CARTRIDGE FILTERS

# 8030

The Esko 8030 A2 Cartridge Filters are designed for use with twin filter respirators, providing reliable protection against organic gases and vapours. Easy to install and durable, these cartridges are essential for anyone needing effective respiratory protection in hazardous conditions.

### **FEATURES**

- Advanced A2 protection against organic gases and vapours (boiling point above 65 degrees)
- · High efficiency
- Long service life
- Must be used with 8010 AIR8 P2 particulate pre-filters for paint and pesticide spraying
- Compatible with AIR8 8000 Series Masks:
  8900 Full Face Mask & 8600 Half Face Mask