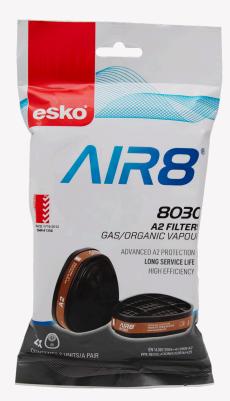

# ESKO AIR8 8030 A2 CARTRIDGE FILTERS

# 8030

The Esko 8030 A2 Cartridge Filters are designed for use with twin filter respirators, providing reliable protection against organic gases and vapours. Easy to install and durable, these cartridges are essential for anyone needing effective respiratory protection in hazardous conditions.

### **FEATURES**

- Advanced A2 protection against organic gases and vapours (boiling point above 65 degrees)
- · High efficiency
- Long service life
- Must be used with 8010 AIR8 P2 particulate pre-filters for paint and pesticide spraying
- Compatible with AIR8 8000 Series Masks:
  8900 Full Face Mask & 8600 Half Face Mask