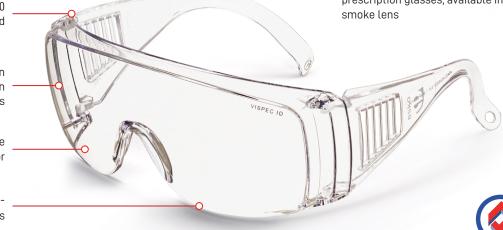

PRODUCT CODE:

E3000 - Clear

E3002 - Smoke

Esko Vispec—designed to fit over prescription glasses, available in clear or smake lens

Designed to be worn over prescription glasses

Light-weight, comfortable economy eye protector

Medium impact, antiscratch lens

## PERFORMANCE FEATURES

- + AS/NZS1337.1:2010 standards certified
- + Designed to be worn over prescription glasses
- Light-weight, comfortable economy eye protector
- + Medium impact, anti-scratch lens
- + 99.9% UV protection for outdoor wear
- + Available in clear and smoke lens