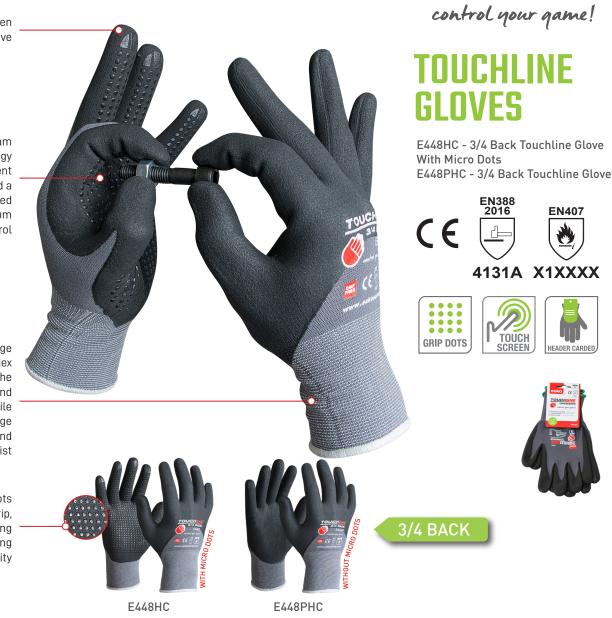

Touchscreen sensitive

New nitrile foam coating technology provides excellent dexterity and a form fit for reduced fatigue, maximum comfort and control

Seamless 15-gauge polyamide/spandex shell knitted with the latest technology and coated with nitrile foam, 3/4 coverage to palm, fingers and lower wrist

> PVC micro dots for greater grip, precision handling and outstanding durability

## **PERFORMANCE FEATURES**

- Seamless 15-gauge polyamide/spandex shell knitted with the latest technology and coated with nitrile foam, 3/4 coverage to palm, fingers and lower wrist
- New nitrile foam coating technology provides excellent dexterity and a form fit for reduced fatigue, maximum comfort and control
- + Touchscreen sensitive
- Header carded for retail sale (E448PHC)
- + Sizes 7–11