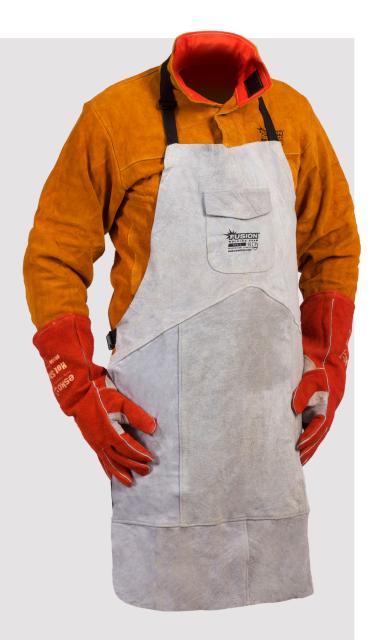

# ESKO FUSION LEATHER WELDERS APRON

## EFA

Fusion chrome leather welders apron, Kevlar stitched.

### FEATURES

- High quality cow split-leather
- Chest pocket
- Sewn with DuPont Kevlar
- Adjustable neck and waist webbing straps with quick release buckles
- Sizes: L (93 x 58cm), XL (105 x 60cm)