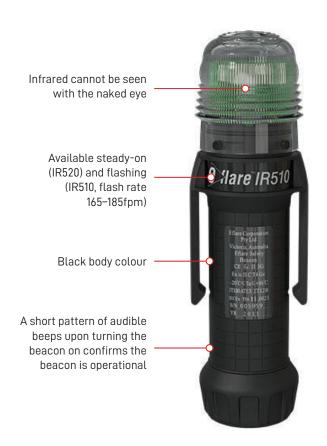

## PERFORMANCE FEATURES

- + Black body colour
- Infrared cannot be seen with the naked eye
- Available steady-on (IR520) and flashing (IR510, flash rate 165–185fpm)
- A short pattern of audible beeps upon turning the beacon on confirms the beacon is operational
- + Batteries: 2 x D cell (not supplied), Life: 40hrs
- + Being infrared, there is no visible low battery indicator
- ◆ 6 beeps indicate the batteries are fully charged. 3 beeps indicate the batteries are part-used. 1 beep indicates the batteries are very low and should be replaced