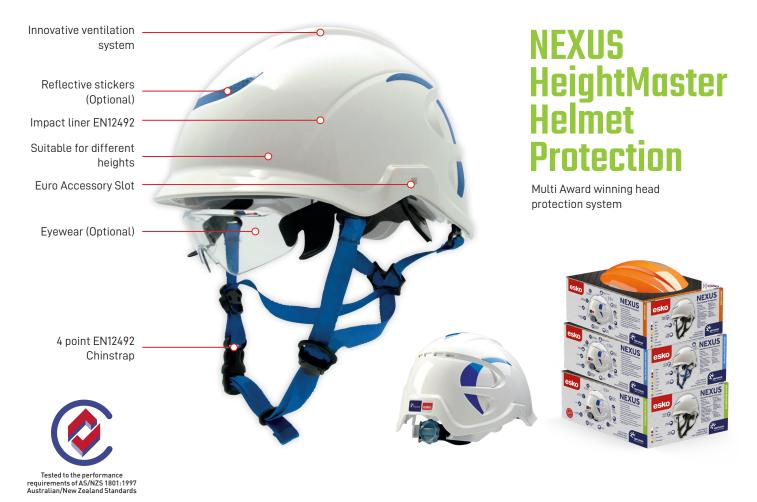

## PERFORMANCE FEATURES

- Modularity as standard
- High performance ABS
- + Creative and stylish design
- ♣ Premium Twist2Fit ratchet headband for secure fit
- Premium Dry-Tech sweatband provides up to 40% faster drying and absorbs 4x more moisture
- + Enables -40°C Low Temperature
- + Micro peak for maximum upward visibility
- + Fully removable and adjustable chinstraps available
- Tested to the performance requirements of AS/NZS 1801:1997

## **SUITABLE FOR**

- Outdoor work
- Forestry industry
- Construction
- Suitable for different heights