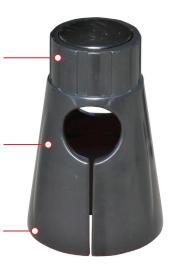

Steel insert securely clinches to the flare's magnet

### ROAD FLARE MAGNETIC MOUNT

RF-MM

Mount to enable a road flare to attach magnetically to the top of a cone

#### PERFORMANCE FEATURES — RF-MM

- + Solid, weatherproof, plastic and steel contruction
- + Press-fits to the top of a road cone
- Extends the versatilty of LED road flares in emergency and temporary traffic control
- Steel insert securely clinches to the flare's magnet