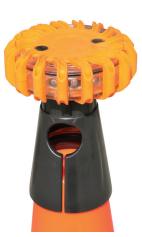

## LED ROAD FLARE/ WARNING DISK

RF-B

Esko LED road flare, powered by CR123A lithium ion battery

Solid, weatherproof, plastic and steel contruction. Press-fits to the top of a road cone

Extends the versatilty of LED road flares in emergency and temporary traffic control

#### PERFORMANCE FEATURES — RF-B

LED Road Flares are a versatile safety equipment addition for police, firefighters, emergency teams, truck drivers, and very useful to any motorist in the event of a breakdown or accident. Can be placed inside a traffic cone for highly effective night warning

#### PERFORMANCE FEATURES — RF-MM

- + Solid, weatherproof, plastic and steel contruction
- + Press-fits to the top of a road cone
- Extends the versatilty of LED road flares in emergency and temporary traffic control
- Steel insert securely clinches to the flare's magnet