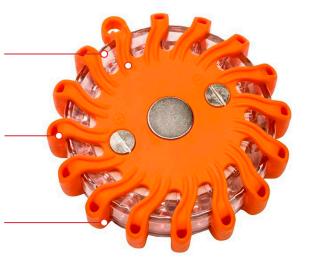

# esko

16 ultra-bright red/orange LEDs.
IP67 weatherproof housing.
Magnetic, fixes conveniently to
steel surfaces

Visible for up to 1000m. Disc is protected by rubberised fins, shock resistant, shatterproof

9 user-selectable flashing patterns. 1 replaceable CR123A lithium ion battery (included)

- 16 ultra-bright red/orange LEDs
- IP67 weatherproof housing
- Magnetic, fixes conveniently to steel surfaces (the flare is shaped so the magnet does not directly contact the surface—no risk of scratching)
- ◆ Visible for up to 1000m
- Disc is protected by rubberised fins, shock resistant, shatterproof (can even survive being driven over!)
- 9 user-selectable flashing patterns
- 1 replaceable CR123A lithium ion battery (included)
- Dimensions: 35mm H x 105mm Dia
- ◆ Weight: 204g