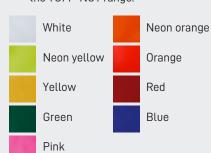

## **TUFF-NUT COLOURS**

Available in the 9 shell colours of the TUFF-NUT range: