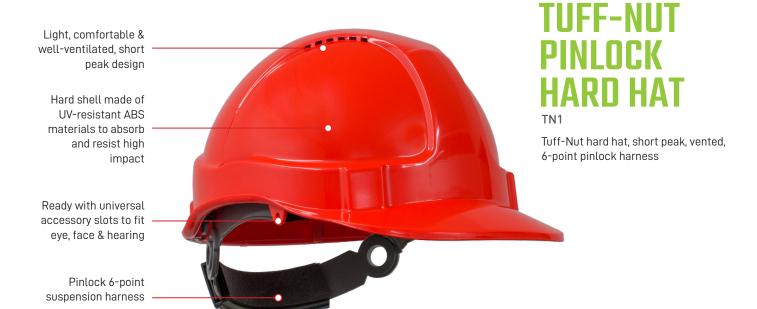

## PERFORMANCE FEATURES

- + Available in 9 shell colours: white, yellow, neon yellow, neon orange, orange, red, green, pink & blue
- Light, comfortable and well-ventilated, short peak design
- Hard shell made of UV-resistant ABS materials to absorb and resist high impact
- Pinlock 6-point suspension harness
- Easily detachable harness and fully adjustable to fit head sizes between 53cm to 66cm
- Ready with universal accessory slots to fit eye, face and hearing protection products
- Chinstrap and replacement sweatband available separately